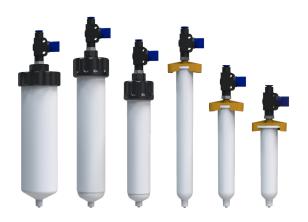

### PDP BARREL MODULE SYSTEM BARREL (300,200,100,70,50,30cc)

| Material feeding :<br>Barrel | Capacity(cc) |
|------------------------------|--------------|
|                              | 30           |
|                              | 50           |
|                              | 70           |
|                              | 100          |
|                              | 200          |
|                              | 300          |

CARTRIDGE (170,340,650,1000cc,Sealant 330cc)

| Material feeding:<br>Cartridge | Capacity (cc/Oz)         |
|--------------------------------|--------------------------|
|                                | 170 / 6                  |
|                                | 340 / 12                 |
|                                | 650 / 20                 |
|                                | 1000 / 32                |
|                                | Sealant Cartridge(330cc) |