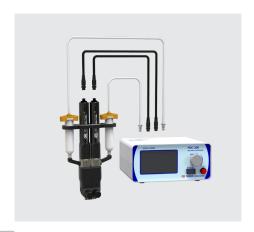

#### **Configuration>**

| PDP TANK SYSTEM |          |  |
|-----------------|----------|--|
| DUAL TANK (5,   | 10, 20L) |  |

| Material Feeding :<br>Pressure Tank | Capacity (L) |
|-------------------------------------|--------------|
|                                     | 1.0          |
|                                     | 3.0          |
|                                     | 5.0          |
|                                     | 10.0         |
|                                     | 20.0         |