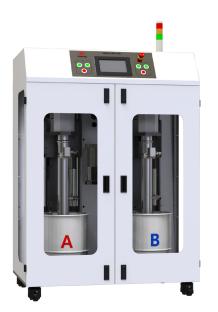

## DUAL CAN PUMP (1,3,5,18kg Can)

PRO-CPD20(20L Dual Can Pump)

\* See the page of 70 for details

PRO PUMP

by combining the PDP series container/device/equipment dosing conditions.

PDP CARTRIDGE MODULE SYSTEM