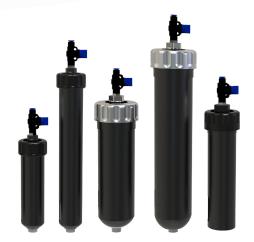

CARTRIDGE (170,340,650,1000cc,Sealant 330cc)

| Material feeding:<br>Cartridge | Capacity (cc/Oz)         |
|--------------------------------|--------------------------|
|                                | 170 / 6                  |
|                                | 340 / 12                 |
|                                | 650 / 20                 |
|                                | 1000 / 32                |
|                                | Sealant Cartridge(330cc) |

\* See the page of 72-73 for details