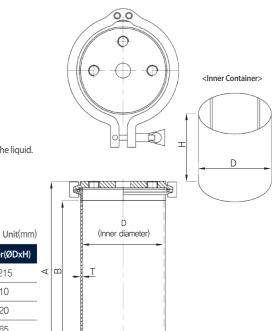

# (Inner diameter)

### Stainless Straight Flat type (SSF Series)

- Since the liquid is put into the inner container, there is no contact between the inside of the tank and the liquid.
- -The wide opening makes it easy to add liquid materials and easy to clean.
- $\hbox{-} Suitable for acids, an aerobic liquids and two-component materials that react with metals. \\$

Tank Size

- Material: SUS304(STD), PE/TEFLON(option) \*\*Internal surface: Teflon Coating (option)

| lodel | A   | В   | D     | Т   |
|-------|-----|-----|-------|-----|
| F-1TP | 209 | 178 | Ø97.6 | 2.0 |

| Model    | A      | В   | D      | T   | Inner Container(ØDxH) |   |
|----------|--------|-----|--------|-----|-----------------------|---|
| SSF-1TP  | 209    | 178 | Ø97.6  | 2.0 | Ø101.6x215            | < |
| SSF-3TP  | 240.5  | 199 | Ø159.6 | 2.8 | Ø155x210              |   |
| SSF-5TP  | 294,52 | 250 | Ø159.6 | 2.8 | Ø155x320              |   |
| SSF-10TP | 394,3  | 341 | Ø210.7 | 2,8 | Ø205x365              |   |
| SSF-20TP | 689,3  | 648 | Ø210.7 | 2,8 | Ø205x660              |   |
|          |        |     |        |     |                       |   |

:: Dimension