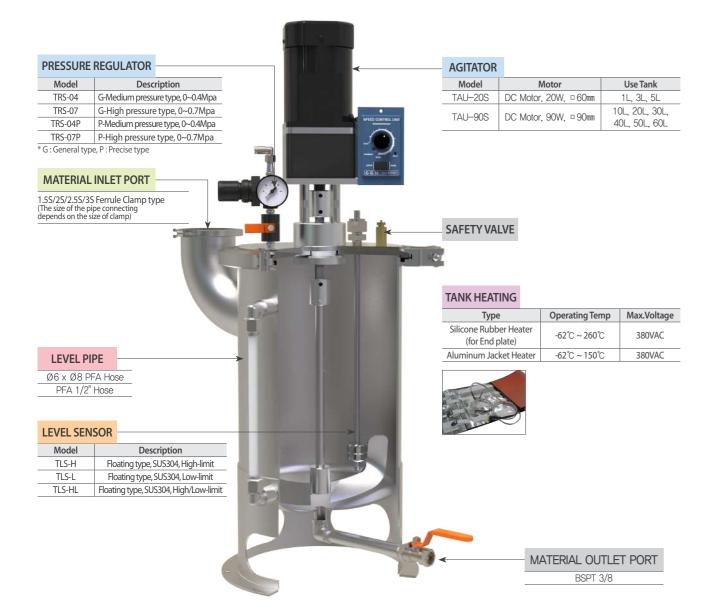

≪≪ By applying Taeha's advanced dispensing expertise and our highly reliable pressure tank, we propose the most suitable applications for customers.

| Material           | SUS304                             |
|--------------------|------------------------------------|
| Cover Type         | Ferrule Clamp Type                 |
| Material Outlet    | Bottom port(BSPT3/8", Female)      |
|                    | *option : Top port                 |
| Polishing          | Buff Polishing                     |
| Sealing            | O-Ring(NBR), Capsule O-Ring(Viton) |
|                    | Silicone O-Ring, EPDM O-Ring       |
| Operating Pressure | 0.5MPa                             |